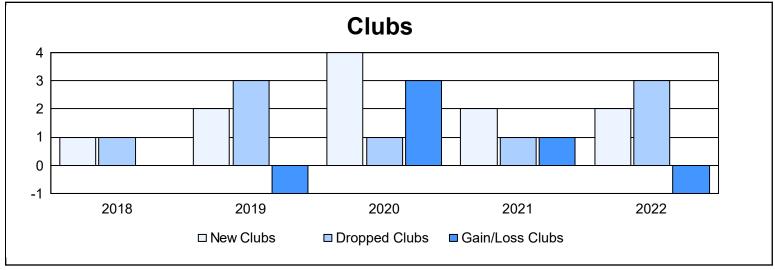

District 103 E As of June 2022 Cumulative

| Year      | New<br>Clubs | Dropped<br>Clubs | Gain/<br>Loss<br>Clubs | New<br>Members | Charter<br>Members | Reinstate<br>Members | Transfer<br>Members | Total<br>Member<br>Added | Total<br>Members<br>Dropped | Gain/<br>Loss<br>Members |
|-----------|--------------|------------------|------------------------|----------------|--------------------|----------------------|---------------------|--------------------------|-----------------------------|--------------------------|
| 2017-2018 | 1            | 1                | 0                      | 204            | 20                 | 6                    | 31                  | 261                      | 291                         | -30                      |
| 2018-2019 | 2            | 3                | -1                     | 143            | 42                 | 4                    | 10                  | 199                      | 262                         | -63                      |
| 2019-2020 | 4            | 1                | 3                      | 104            | 98                 | 2                    | 16                  | 220                      | 212                         | 8                        |
| 2020-2021 | 2            | 1                | 1                      | 60             | 45                 | 4                    | 7                   | 116                      | 259                         | -143                     |
| 2021-2022 | 2            | 3                | -1                     | 164            | 44                 | 5                    | 23                  | 236                      | 217                         | 19                       |
| Average   | 2            | 2                | 0                      | 135            | 50                 | 4                    | 17                  | 206                      | 248                         | -42                      |